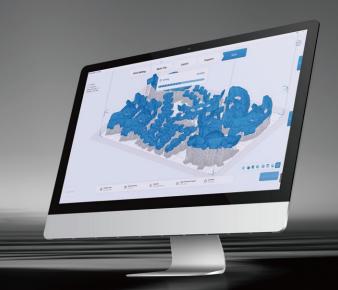

## AccuDesign

Life-time free upgrade model creator software that comes with AccuFab-L4D.

### **Dental Cloud**

SHINING 3D's cloud data platform enables data transmission, making it convenient for data transfer and communication between clinics and dental labs.