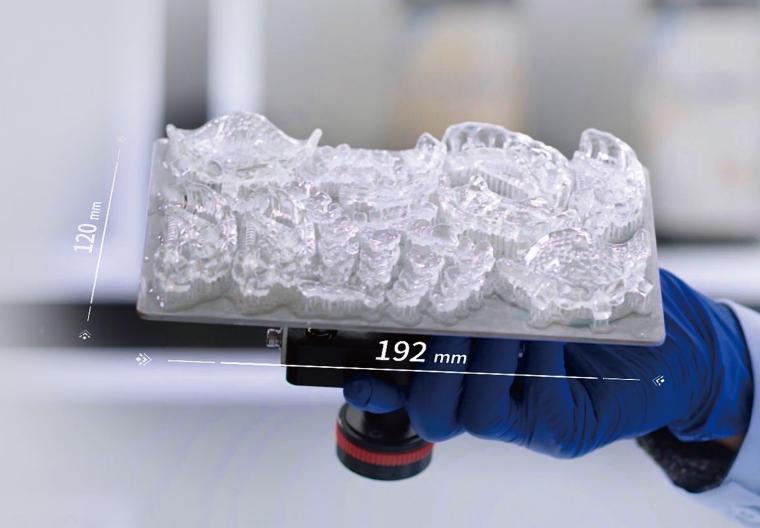

# **Large Print Size, 4K Resolution**

192\*120mm printing size and 4K resolution satisfy the demands of users for efficiency and details.