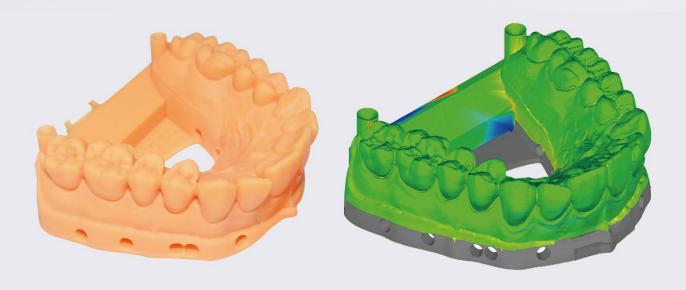

## **Unparalleled Accuracy**

### **Accurate Precise**

Over 96% of the surface points fits within ±0.1mm