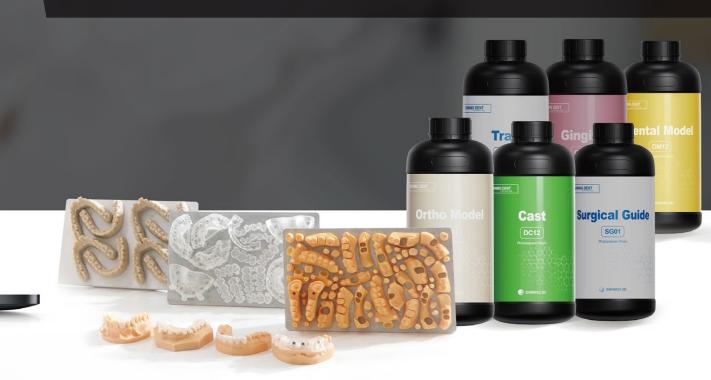

## **Multiple Material Options**

## **Shining Dent**

Shining Dent covers a wide range of materials for dental 3D printing applications, includes dental model, ortho model, surgical guide, castable wax and gingiva mask.

## Certified 3<sup>rd</sup> Party Material

Shining 3D partners with industry leading brands in dental material, providing more possibility and flexibility.