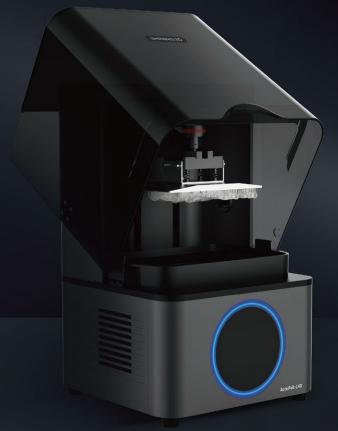

# AccuFab-L4D Dental 3D Printer

## AccuFab-L4D Large-format Dental 3D Printer

AccuFab-L4D is the latest addition to the SHINING 3D family digital solutions. It is a large-format dental 3D printer developed completely in-house by SHINING 3D to make 3D printing solution more accessible to everyone. It brings users an exceptionally unique printing experience with its features like light-weight, large print size and user-friendly operation.