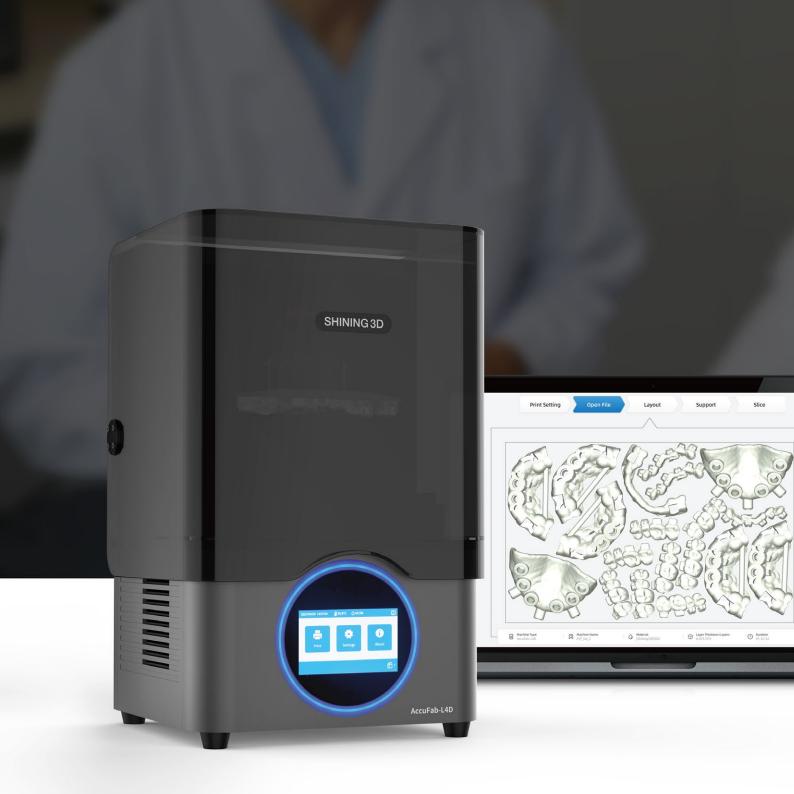

# AccuFab-L4D Dental 3D Printer

## AccuFab-L4D Large-format Dental 3D Printer

AccuFab-L4D is the latest addition to the SHINING 3D family digital solutions. It is a large-format dental 3D printer developed completely in-house by SHINING 3D to make 3D printing solution more accessible to everyone. It brings users an exceptionally unique printing experience with its features like light-weight, large print size and user-friendly operation.